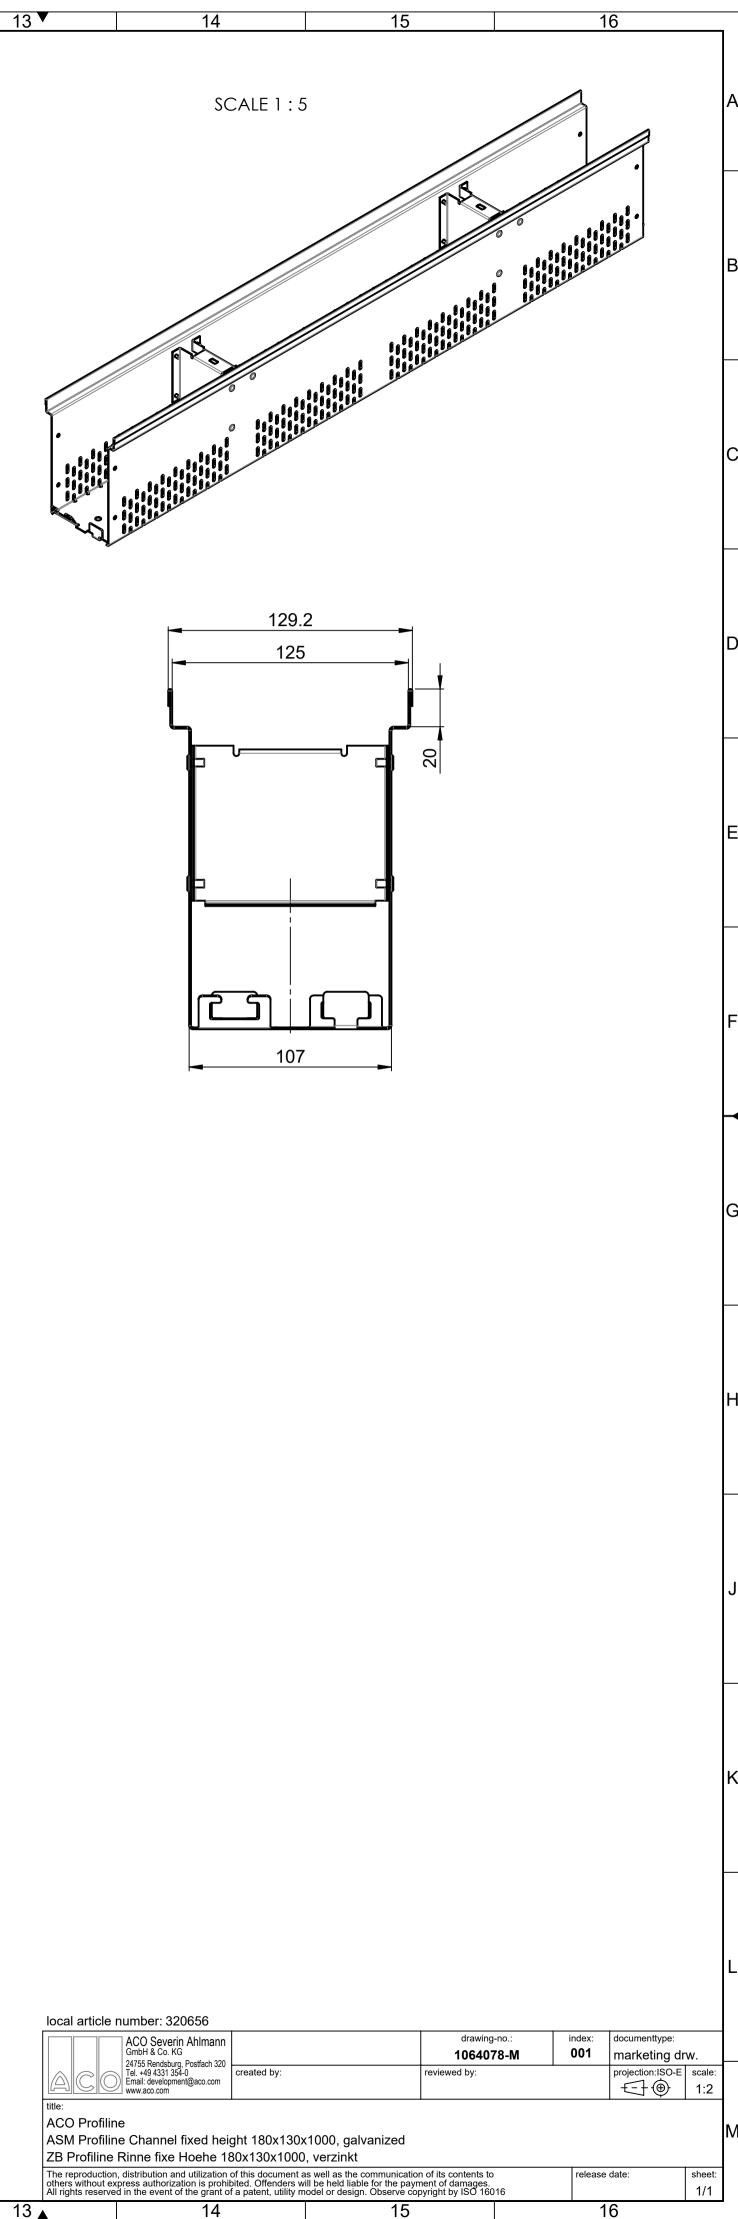

|     |    |
|   |          |          |   |     |     |     |     |     |          |   |         |      |     |     |     |   |     |    |
| Ē |          | <u> </u> |   |     |     |     |     |     | <u> </u> |   | <u></u> | <br> |     |     |     |   |     |    |
| Ī |          |          |   |     |     |     |     |     |          |   |         |      |     |     |     |   |     |    |

| 1000 | <u>,</u> |      | 0 | <br>0 | 0 | <br> | <br> | 0 | 0 | <br> | <br> | <br>- <u>-</u> | 0 |  |
|------|----------|------|---|-------|---|------|------|---|---|------|------|----------------|---|--|
|      |          | 1000 |   |       |   |      |      |   |   |      |      |                |   |  |

| 7 | 8 | 9 | 10 | ∧ 11 | 12 |
|---|---|---|----|------|----|
|   |   |   |    |      |    |



13 🔺