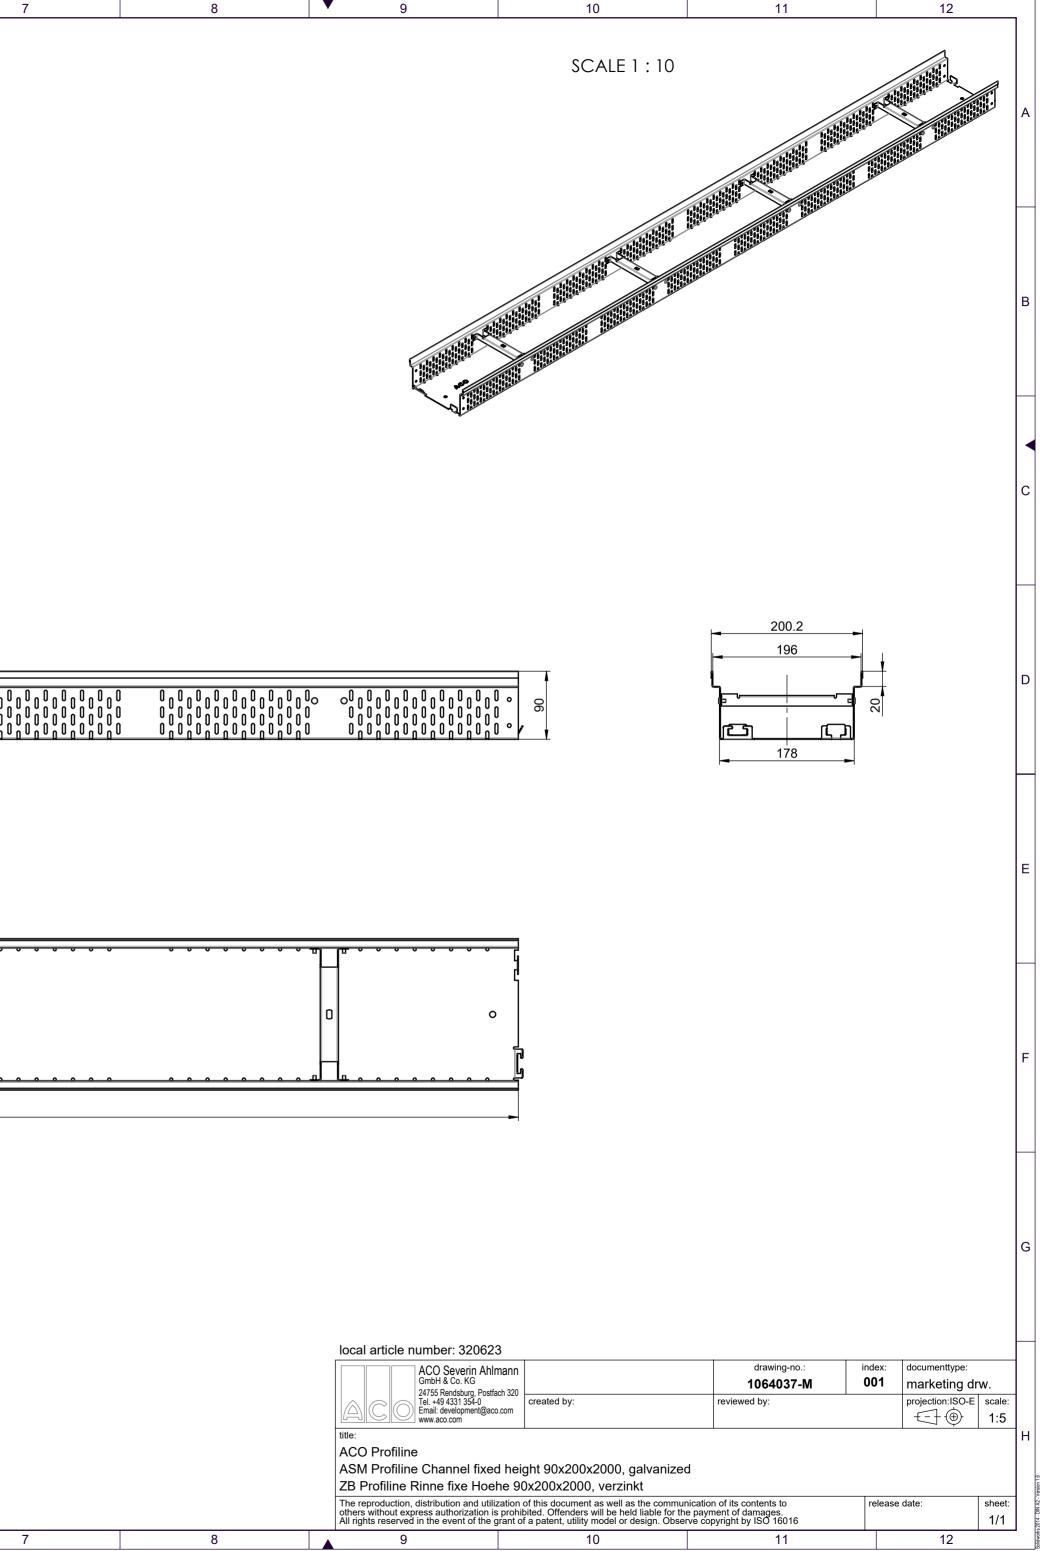

|    | 1 | 2                                                              | 3                                      | 4        | 5                                                                                           | 6    |  |
|----|---|----------------------------------------------------------------|----------------------------------------|----------|---------------------------------------------------------------------------------------------|------|--|
|    |   |                                                                |                                        |          |                                                                                             |      |  |
|    |   |                                                                |                                        |          |                                                                                             |      |  |
|    |   |                                                                |                                        |          |                                                                                             |      |  |
|    |   |                                                                |                                        |          |                                                                                             |      |  |
| ., |   |                                                                |                                        |          |                                                                                             |      |  |
|    |   |                                                                |                                        |          |                                                                                             |      |  |
| )  |   | $\begin{array}{c} \circ & 0 & 0 & 0 & 0 & 0 & 0 & 0 & 0 & 0 &$ | 00000000000000000000000000000000000000 |          | 0<br>0<br>0<br>0<br>0<br>0<br>0<br>0<br>0<br>0<br>0<br>0<br>0<br>0<br>0<br>0<br>0<br>0<br>0 |      |  |
| _  |   |                                                                |                                        |          |                                                                                             |      |  |
| Ξ  |   |                                                                |                                        |          |                                                                                             |      |  |
|    |   | <br><br><br><br>                                               |                                        |          |                                                                                             |      |  |
| -  |   |                                                                |                                        | <u> </u> |                                                                                             | 2000 |  |
| ò  |   |                                                                |                                        |          |                                                                                             |      |  |
| _  |   |                                                                |                                        |          |                                                                                             |      |  |
| 1  |   |                                                                |                                        |          |                                                                                             |      |  |
|    |   |                                                                |                                        |          |                                                                                             |      |  |