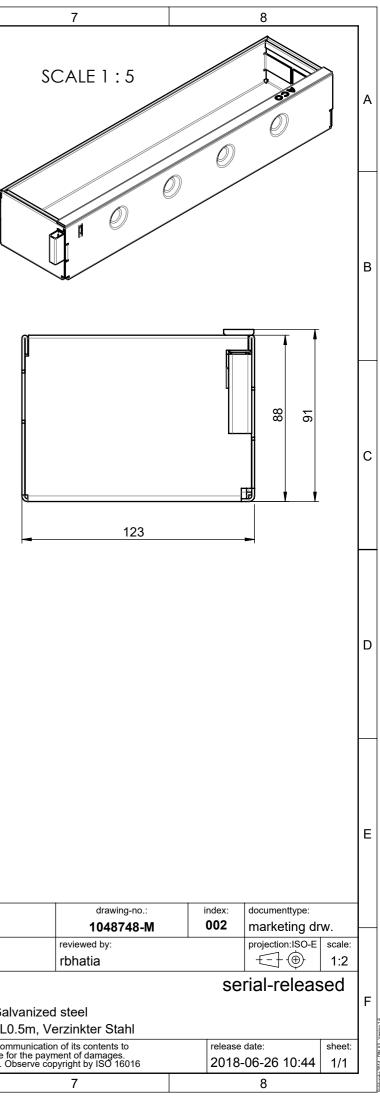

| ſ   |   | 1 |              |   | 2 |     | 3 |     | 4 | 5                                                                                                                                                              |                                                                       | 6                      |       |
|-----|---|---|--------------|---|---|-----|---|-----|---|----------------------------------------------------------------------------------------------------------------------------------------------------------------|-----------------------------------------------------------------------|------------------------|-------|
|     | A |   |              |   |   |     |   |     |   |                                                                                                                                                                |                                                                       |                        |       |
|     | В |   |              |   |   |     |   |     |   |                                                                                                                                                                |                                                                       |                        |       |
|     | с |   |              |   |   | -   |   |     |   |                                                                                                                                                                |                                                                       |                        |       |
|     | _ | ļ | -            |   |   |     |   | 500 |   | <br>                                                                                                                                                           |                                                                       |                        |       |
|     | D |   |              |   |   |     |   |     |   |                                                                                                                                                                |                                                                       |                        |       |
|     | E |   | <sub>0</sub> |   |   |     |   |     |   | <br>004                                                                                                                                                        | 1                                                                     |                        |       |
|     |   |   |              |   |   |     |   |     |   | 24755 Ru<br>Tel. +49<br>Email: de<br>www.act                                                                                                                   | Severin Ahlmann<br>& Co. KG<br>endsburg, Postfach 320 -<br>4331 354-0 | created by:<br>rbhatia |       |
|     | F | 1 |              | 1 | 2 |     | 3 | 1   | 4 | <br>title:<br>ACO SlotTop<br>SlotTop AU V100 I<br>Schlitzrahmen AU<br>The reproduction, distribut<br>others without express au<br>All rights reserved in the e | V100 H65 C25                                                          | 50 Einzelschlitz 10    | )mm L |
| - 1 |   | I |              | 1 | ۷ | . ▲ | J | 1   | 4 | ▲ U                                                                                                                                                            | 1                                                                     | U                      | 1     |