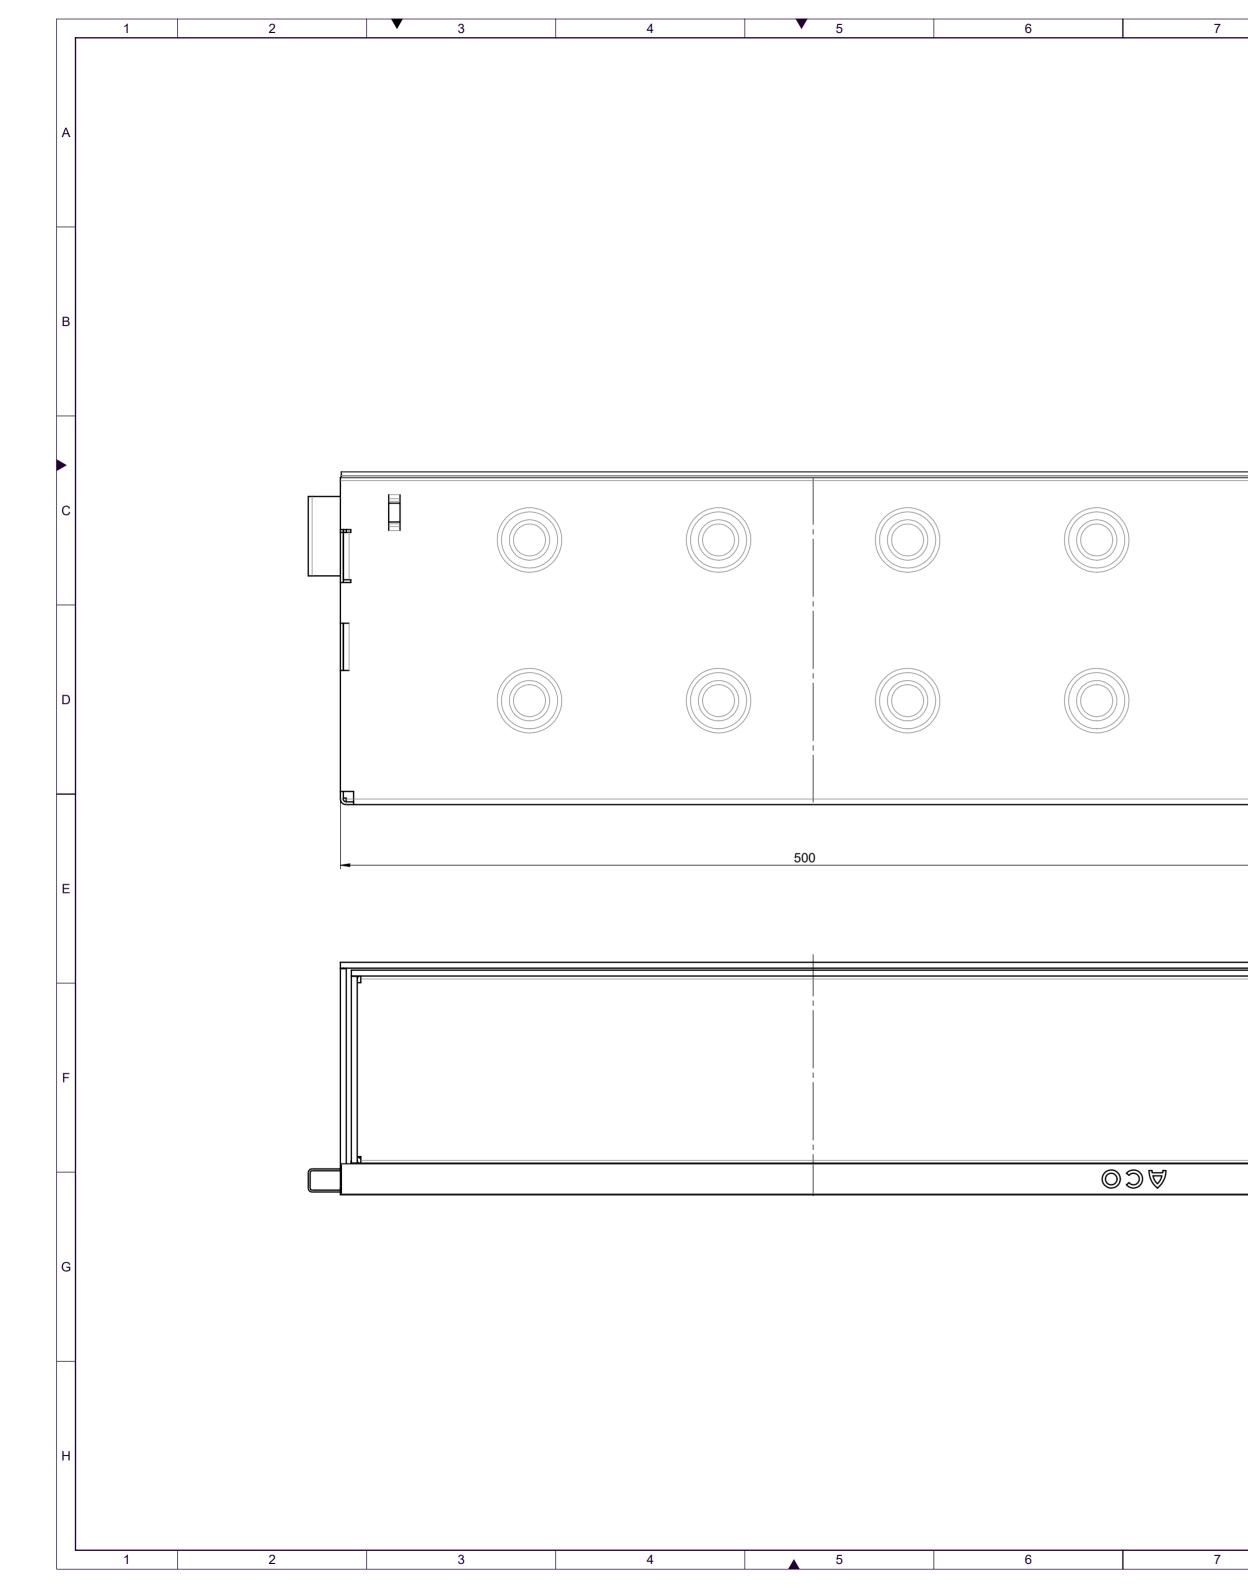

|   | 8 | 9                                                                                                                                                                                                                                                 | 10                                                                    | 11                                               | 12                                                                         |             |
|---|---|---------------------------------------------------------------------------------------------------------------------------------------------------------------------------------------------------------------------------------------------------|-----------------------------------------------------------------------|--------------------------------------------------|----------------------------------------------------------------------------|-------------|
|   |   |                                                                                                                                                                                                                                                   |                                                                       | SCALE 1 : 5                                      |                                                                            | A           |
|   |   |                                                                                                                                                                                                                                                   |                                                                       |                                                  |                                                                            | В           |
|   |   |                                                                                                                                                                                                                                                   | 173                                                                   |                                                  |                                                                            | c           |
| B |   | 123                                                                                                                                                                                                                                               |                                                                       |                                                  |                                                                            | E           |
|   |   |                                                                                                                                                                                                                                                   |                                                                       |                                                  |                                                                            | F           |
|   |   |                                                                                                                                                                                                                                                   |                                                                       |                                                  |                                                                            | G           |
|   |   | Iocal article number: 445937<br>ACO Severin Ahlmann<br>GmbH & Co. KG<br>24755 Rendsburg, Postfach 320<br>Tel. +49 4331 354-0<br>Email: development@aco.com<br>www.aco.com                                                                         | created by:                                                           | drawing-no.:<br><b>1049214-M</b><br>reviewed by: | index: documenttype:<br><b>002</b> marketing drw.<br>projection:ISO-E scal |             |
|   | 8 | title:<br>ACO SlotTop<br>Slot Top AU V100 H150 C250 s<br>Schlitzrahmen AU V100 H150 C<br>The reproduction, distribution and utilization<br>others without express authorization is prohil<br>All rights reserved in the event of the grant o<br>9 | rbhatia<br>ingle slot 10mm L0.5m, Galv<br>250 Einzelschlitz 10mm L0.5 | rbhatia<br>ranized steel<br>5m, Verzinkter Stahl | release date: sheet   2018-06-26 13:26 1/1   12 12                         | 2<br>J<br>H |