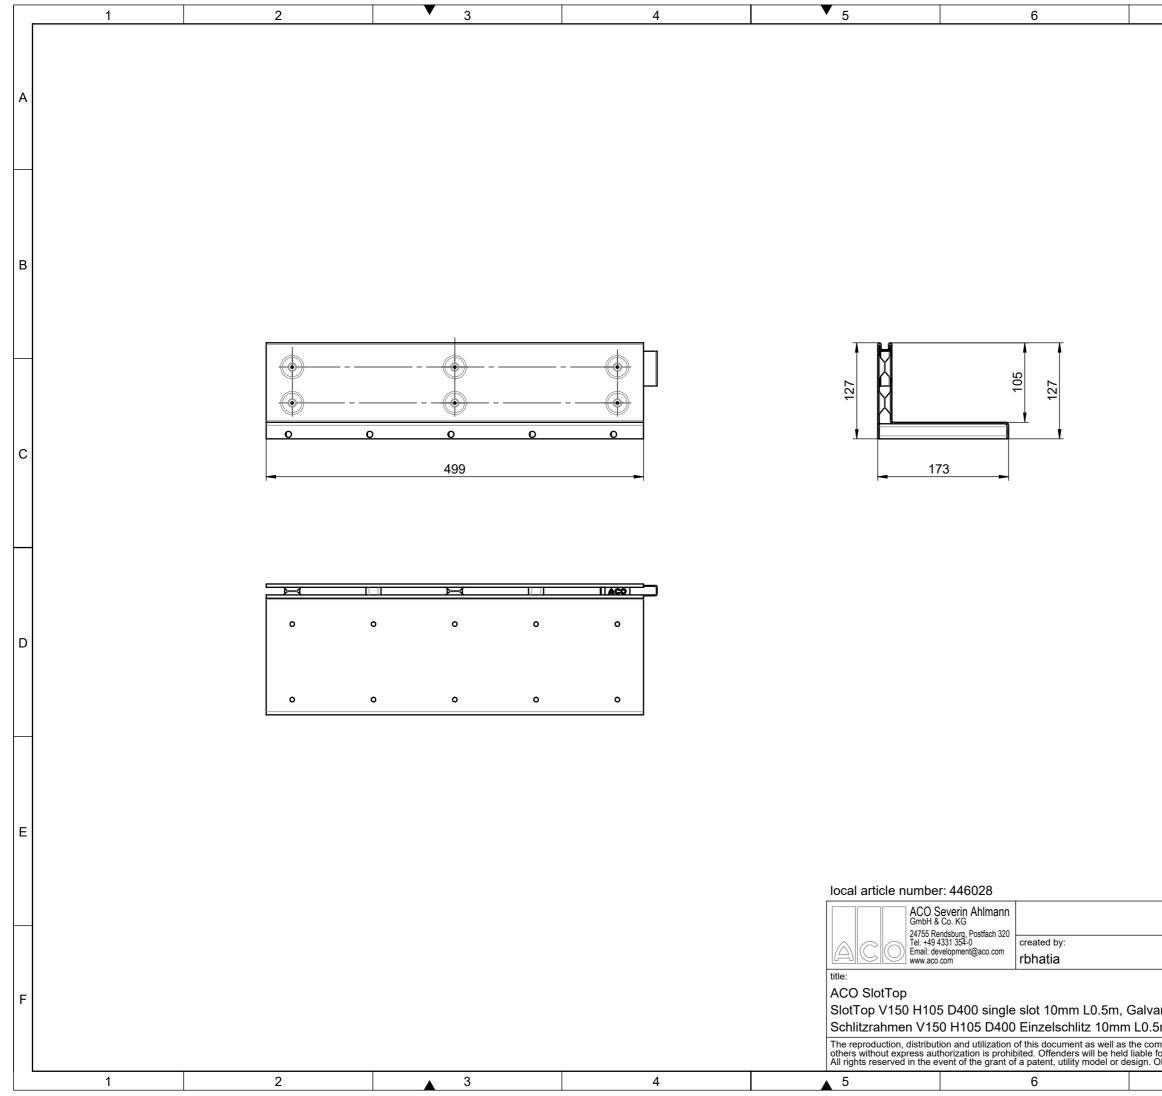

| 7                                                                                              |                                              | 8                               |   |
|------------------------------------------------------------------------------------------------|----------------------------------------------|---------------------------------|---|
| SCALE 1 : 10                                                                                   | 0                                            |                                 | А |
|                                                                                                |                                              |                                 | В |
|                                                                                                |                                              |                                 | С |
|                                                                                                |                                              |                                 | D |
|                                                                                                | - indus                                      |                                 | E |
| drawing-no.:<br>1063446-M                                                                      | index:<br>001                                | documenttype:<br>marketing drw. |   |
| reviewed by:<br>rbhatia                                                                        |                                              | projection:ISO-E scale:         |   |
| serial-released<br>mized Steel<br>m, Verzinkter Stahl                                          |                                              |                                 | F |
| nmunication of its contents to<br>or the payment of damages.<br>Observe copyright by ISO 16016 | release date: sheet:<br>2018-06-27 10:36 1/1 |                                 |   |
| 7                                                                                              | 8                                            |                                 | J |