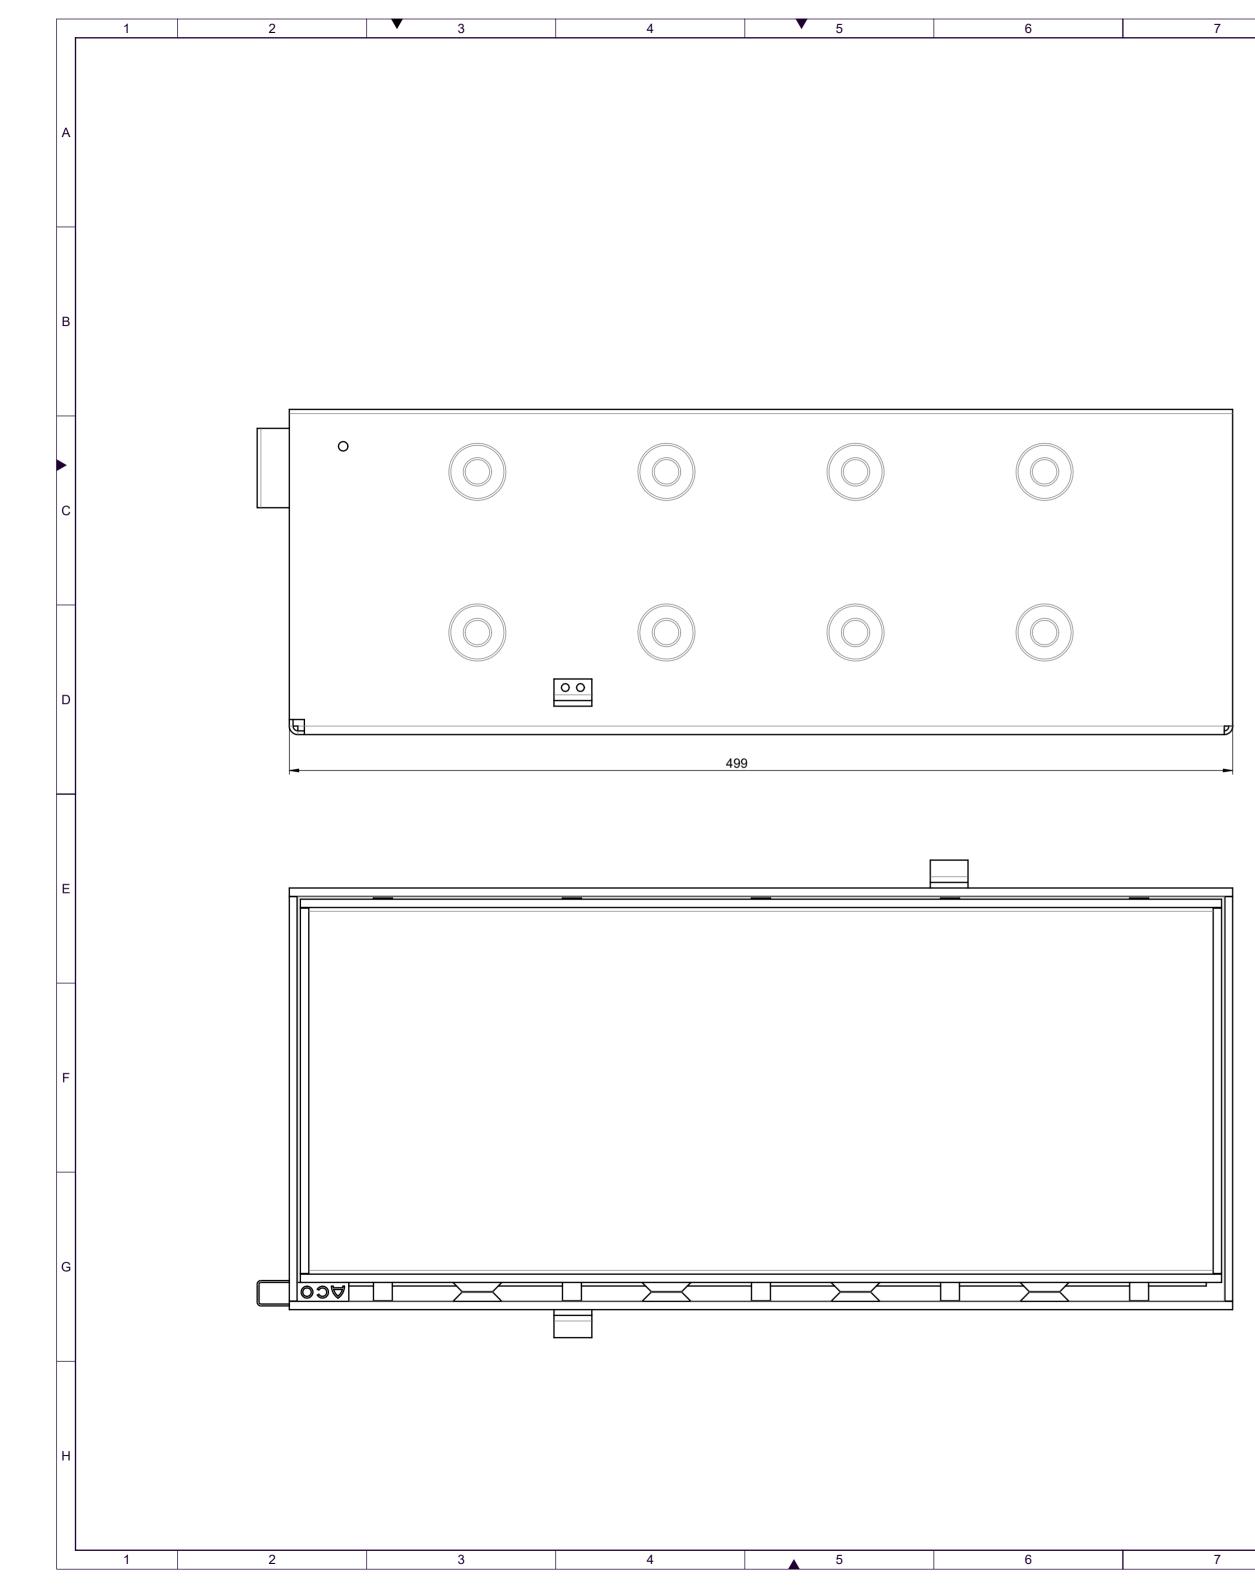

| 8 | 9                                                                                                                                                                      | 10                                                                                                                                                                                                                                                                                                                 | 11                     | 12                                                                                                                                              | _              |
|---|------------------------------------------------------------------------------------------------------------------------------------------------------------------------|--------------------------------------------------------------------------------------------------------------------------------------------------------------------------------------------------------------------------------------------------------------------------------------------------------------------|------------------------|-------------------------------------------------------------------------------------------------------------------------------------------------|----------------|
|   |                                                                                                                                                                        | SCALE                                                                                                                                                                                                                                                                                                              | E1:5                   |                                                                                                                                                 | A              |
|   |                                                                                                                                                                        |                                                                                                                                                                                                                                                                                                                    |                        |                                                                                                                                                 | в              |
|   |                                                                                                                                                                        | 172                                                                                                                                                                                                                                                                                                                |                        |                                                                                                                                                 | C              |
|   | 223                                                                                                                                                                    |                                                                                                                                                                                                                                                                                                                    |                        |                                                                                                                                                 | D              |
|   |                                                                                                                                                                        |                                                                                                                                                                                                                                                                                                                    |                        |                                                                                                                                                 | E              |
|   |                                                                                                                                                                        |                                                                                                                                                                                                                                                                                                                    |                        |                                                                                                                                                 | F              |
|   | local article number: 4                                                                                                                                                | 46047                                                                                                                                                                                                                                                                                                              |                        |                                                                                                                                                 | G              |
|   | ACO Seve<br>GmbH & Co. H<br>24755 Rendsbu<br>Tel. +49 4331 3<br>Email: developr<br>www.aco.com<br>title:<br>ACO SlotTop<br>SlotTop AU V200 H15<br>Schlitzrahmen AU V20 | rin Ahlmann<br>G<br>rg, Postfach 320<br>screated by:<br>rbhatia<br>0 D400 single slot 10mm L0.5m, Ga<br>00 H150 D400 Einzelschlitz 10mm L<br>and utilization of this document as well as the com<br>zation is prohibited. Offenders will be held liable fo<br>of the grant of a patent, utility model or design. O | 0.5m, Verzinkter Stahl | index: documenttype:<br>001 marketing drw.<br>projection:ISO-E scale:<br>1:2<br>serial-released<br>release date: sheet:<br>2018-06-27 11:55 1/1 | Version 1.5    |
| 8 | Air rights reserved in the event                                                                                                                                       | 10 10 10 10 10 10 10 10 10 10 10 10 10 1                                                                                                                                                                                                                                                                           | 11                     | 12                                                                                                                                              | Solidworks 201 |