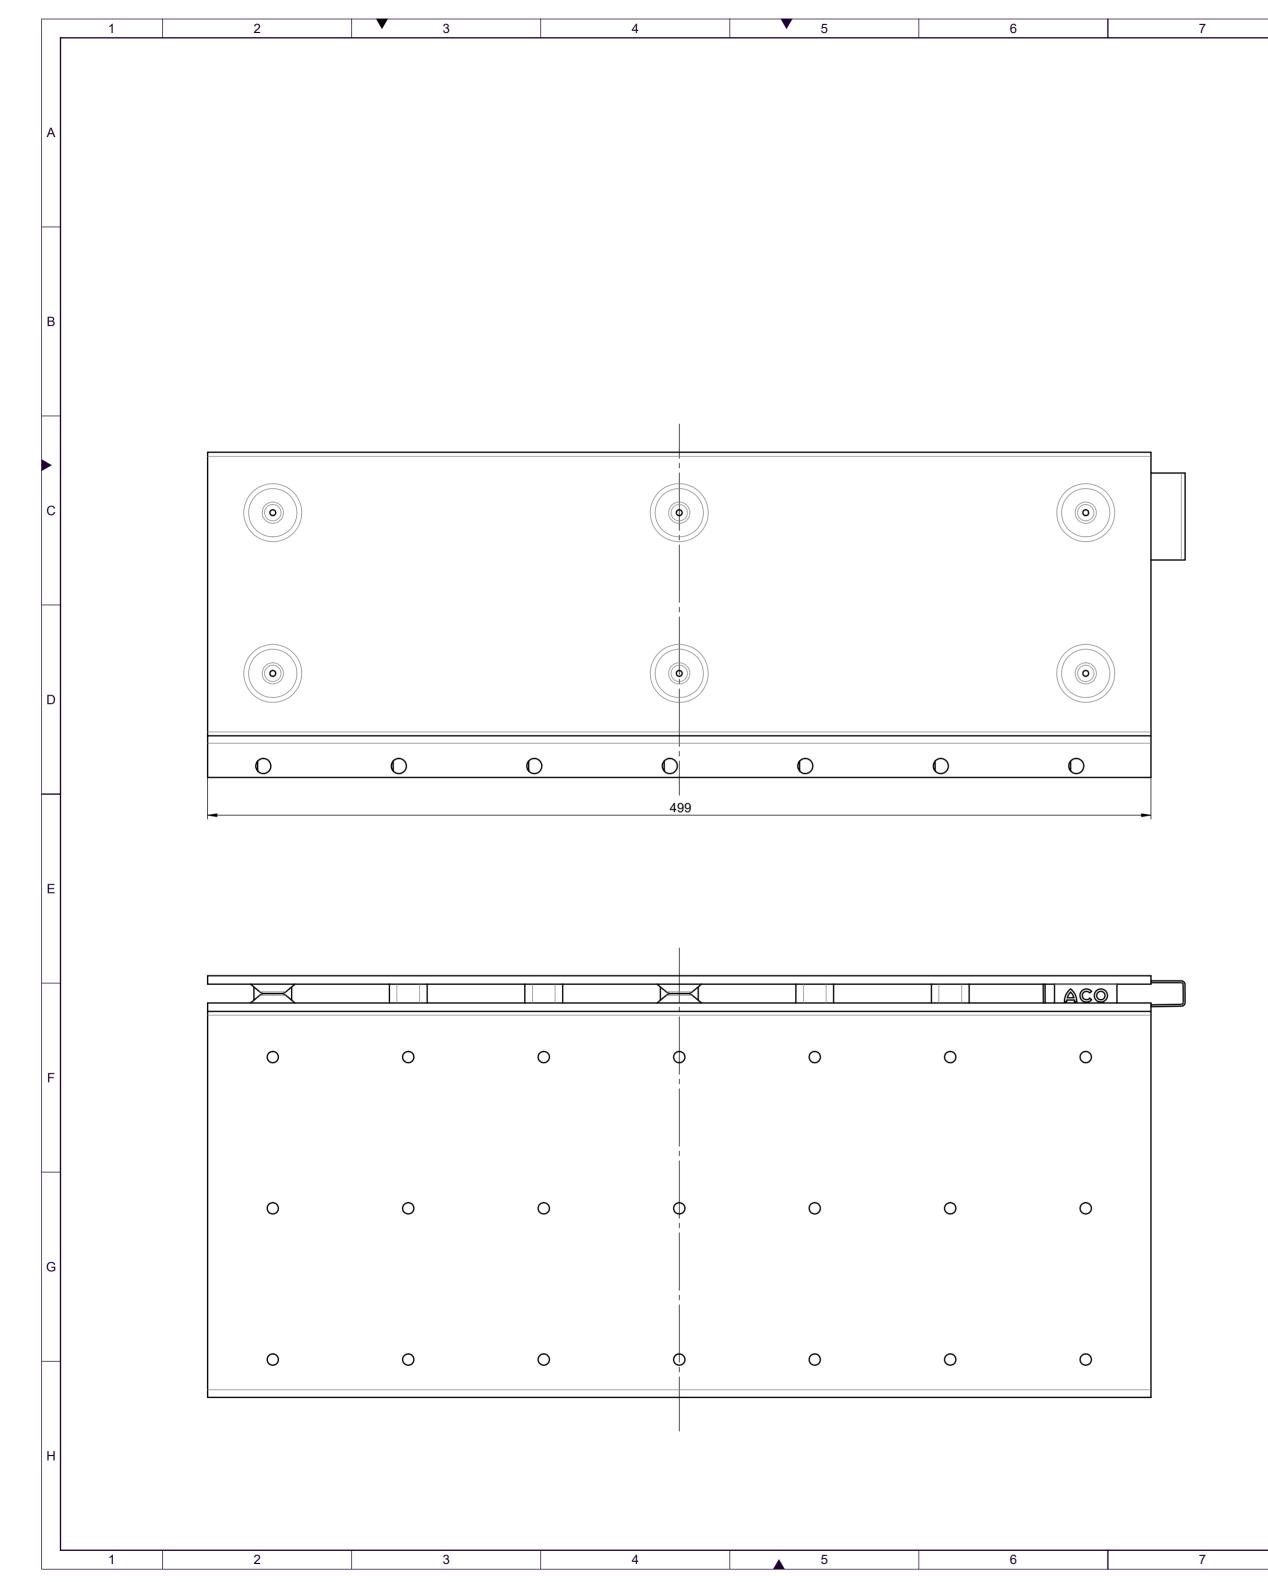

| 1 | 2 | 3 | 4 | 5 | 6 |  |
|---|---|---|---|---|---|--|
|   |   |   |   |   |   |  |

| 8 | 9                                                                                                                                                                  | 10                                                                                                                                                       | 11                                                   | 12                                                                           | , |
|---|--------------------------------------------------------------------------------------------------------------------------------------------------------------------|----------------------------------------------------------------------------------------------------------------------------------------------------------|------------------------------------------------------|------------------------------------------------------------------------------|---|
|   |                                                                                                                                                                    |                                                                                                                                                          | SCALE 1 : 5                                          |                                                                              | A |
|   |                                                                                                                                                                    |                                                                                                                                                          | 0                                                    |                                                                              |   |
|   |                                                                                                                                                                    | •                                                                                                                                                        |                                                      | 0                                                                            | в |
|   |                                                                                                                                                                    | ٩                                                                                                                                                        |                                                      | ····                                                                         |   |
|   |                                                                                                                                                                    |                                                                                                                                                          | e<br>e                                               |                                                                              | C |
|   |                                                                                                                                                                    | 150                                                                                                                                                      |                                                      |                                                                              |   |
|   |                                                                                                                                                                    | 172                                                                                                                                                      |                                                      |                                                                              | D |
|   |                                                                                                                                                                    |                                                                                                                                                          |                                                      |                                                                              |   |
| - | 223                                                                                                                                                                |                                                                                                                                                          |                                                      |                                                                              | Е |
|   |                                                                                                                                                                    |                                                                                                                                                          |                                                      |                                                                              |   |
|   |                                                                                                                                                                    |                                                                                                                                                          |                                                      |                                                                              | F |
|   |                                                                                                                                                                    |                                                                                                                                                          |                                                      |                                                                              | Г |
|   |                                                                                                                                                                    |                                                                                                                                                          |                                                      |                                                                              | G |
|   |                                                                                                                                                                    |                                                                                                                                                          |                                                      |                                                                              | 9 |
|   | Iocal article number: 446049<br>ACO Severin Ahlma<br>GmbH & Co. KG<br>24755 Rendsburg, Postfach<br>Tel. +49 4331 354-0<br>Email: development@aco.co<br>www.aco.com | ann<br>320<br>created by:<br>rbhatia                                                                                                                     | drawing-no.:<br>1062324-M<br>reviewed by:<br>rbhatia | index: documenttype:<br>001 marketing drw.<br>projection:ISO-E scale:<br>1:2 |   |
|   | Schlitzrahmen V200 H150 D4                                                                                                                                         | igle slot 10mm L0.5m, Stainless<br>400 Einzelschlitz 10mm L0.5m, I                                                                                       | Edelstahl                                            | serial-released                                                              | H |
| 8 |                                                                                                                                                                    | tion of this document as well as the commun<br>rohibited. Offenders will be held liable for the<br>int of a patent, utility model or design. Obser<br>10 |                                                      | release date: sheet:   2018-06-27 11:49 1/1   12 12                          |   |