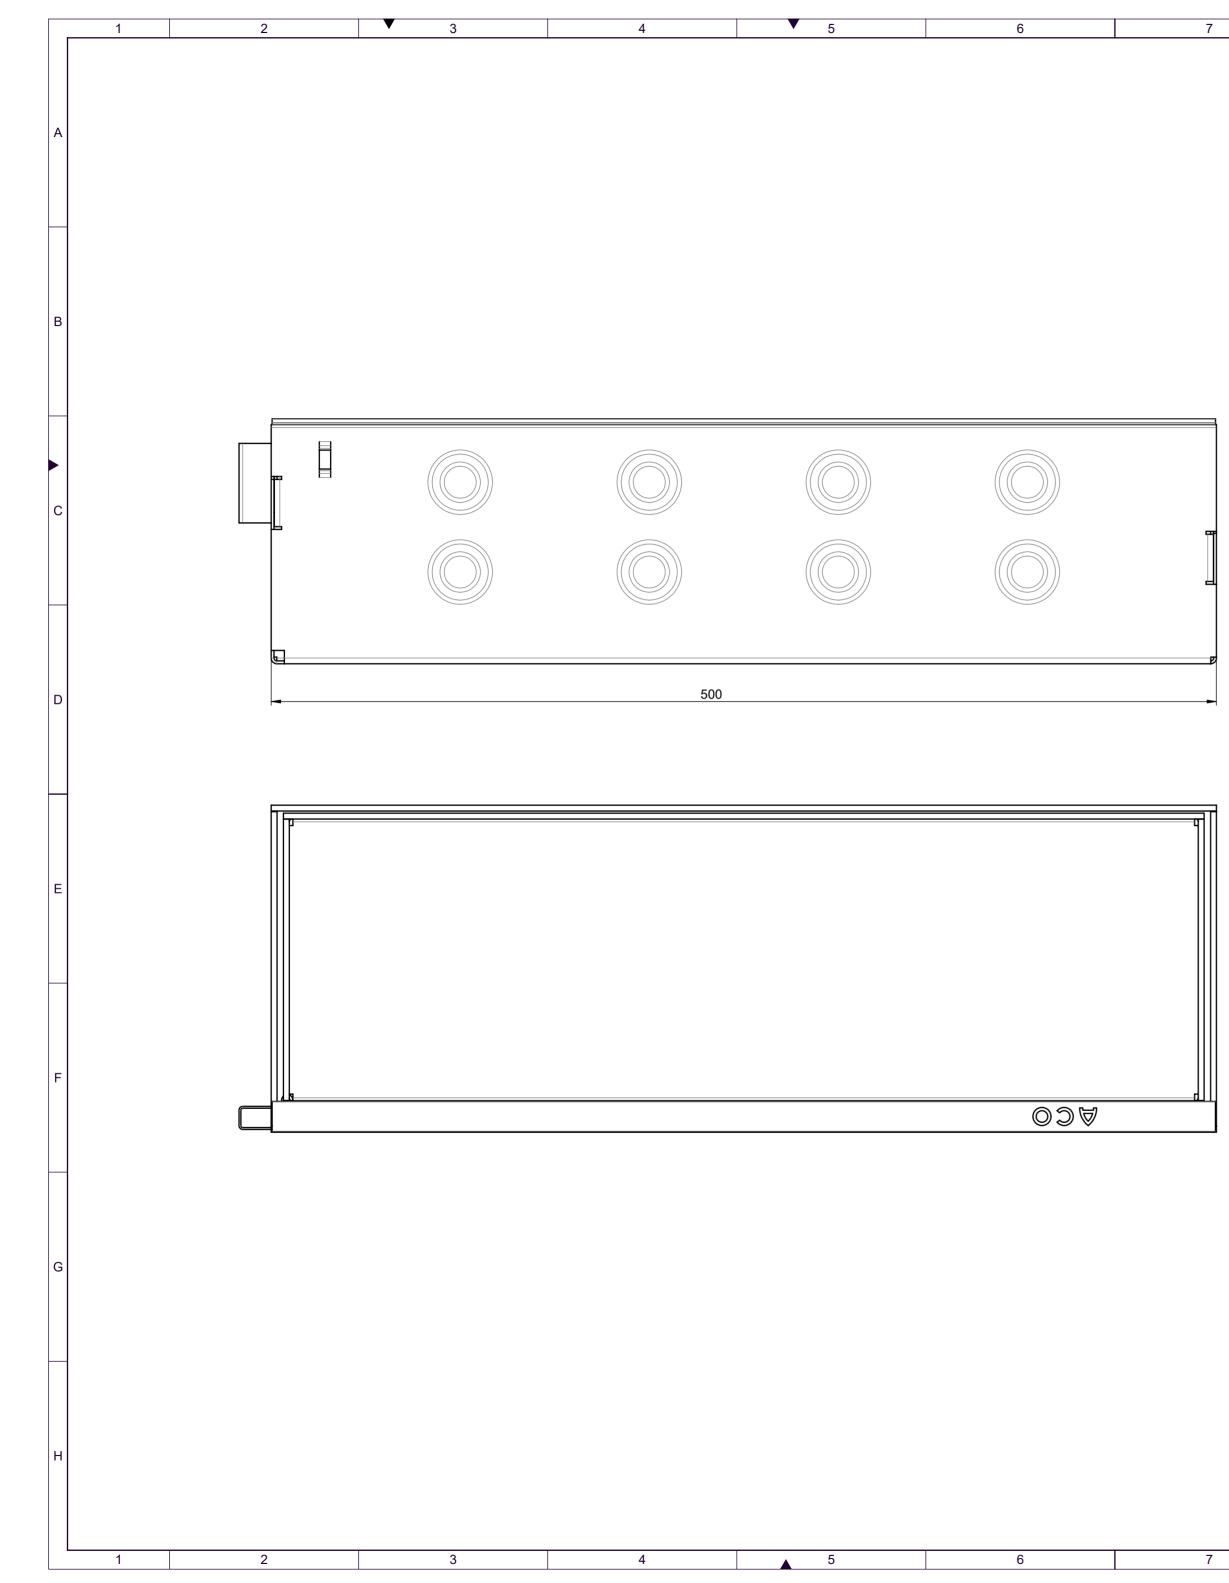

|   | 8                                                                                                                                                                 |                             | 9                                                                                                                                                                    | 10                                                                                                                                             | 11                                                                                  | 12                                                                               |   |
|---|-------------------------------------------------------------------------------------------------------------------------------------------------------------------|-----------------------------|----------------------------------------------------------------------------------------------------------------------------------------------------------------------|------------------------------------------------------------------------------------------------------------------------------------------------|-------------------------------------------------------------------------------------|----------------------------------------------------------------------------------|---|
|   |                                                                                                                                                                   |                             |                                                                                                                                                                      | SCALE 1 :                                                                                                                                      | 5                                                                                   | <b>51</b><br><b>0</b><br><b>0</b><br><b>0</b><br><b>0</b>                        | A |
|   |                                                                                                                                                                   |                             |                                                                                                                                                                      |                                                                                                                                                |                                                                                     |                                                                                  | В |
|   |                                                                                                                                                                   |                             |                                                                                                                                                                      | 126.5                                                                                                                                          |                                                                                     |                                                                                  | C |
| - |                                                                                                                                                                   |                             | 173                                                                                                                                                                  |                                                                                                                                                |                                                                                     |                                                                                  | D |
|   |                                                                                                                                                                   |                             |                                                                                                                                                                      |                                                                                                                                                |                                                                                     |                                                                                  | E |
|   |                                                                                                                                                                   |                             |                                                                                                                                                                      |                                                                                                                                                |                                                                                     |                                                                                  | F |
|   |                                                                                                                                                                   |                             |                                                                                                                                                                      |                                                                                                                                                |                                                                                     |                                                                                  | G |
|   |                                                                                                                                                                   |                             | I article number: 446133<br>ACO Severin Ahlmann<br>GmbH & Co. KG<br>24755 Rendsburg, Postfach 320<br>Tel. +49 4331 354-0<br>Emai: development@aco.com<br>www.aco.com | created by:<br>rbhatia                                                                                                                         | drawing-no.:<br>1052784-M<br>reviewed by:<br>rbhatia                                | index: documenttype:<br>002 marketing drw.<br>projection:ISO-E scale<br>++ ⊕ 1:2 |   |
|   | title:<br>ACO SlotTop<br>SlotTop AU V150 H105 C250 single slot 10mm L0.5m, Stainless steel<br>Schlitzrahmen AU V150 H105 C250 Einzelschlitz 10mm L0.5m, Edelstahl |                             |                                                                                                                                                                      |                                                                                                                                                |                                                                                     |                                                                                  | H |
|   | 8                                                                                                                                                                 | The ro<br>others<br>All rig | eproduction, distribution and utilization<br>s without express authorization is proh<br>hts reserved in the event of the grant of<br>9                               | of this document as well as the communi<br>ibited. Offenders will be held liable for the<br>of a patent, utility model or design. Observ<br>10 | cation of its contents to<br>payment of damages.<br>re copyright by ISO 16016<br>11 | release date: shee<br>2018-06-26 13:43 1/1<br>12                                 | 6 |