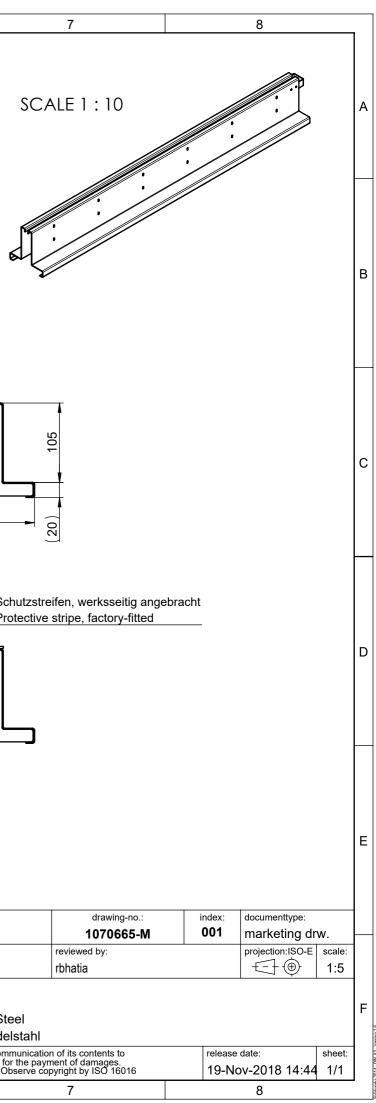

| Г |   | 1 | 2          | ▼ 3        | 4                | ▼ 5                                                         | 6                                                                                                                                                                                                                                                                                                                                                         |
|---|---|---|------------|------------|------------------|-------------------------------------------------------------|-----------------------------------------------------------------------------------------------------------------------------------------------------------------------------------------------------------------------------------------------------------------------------------------------------------------------------------------------------------|
| ļ |   | 1 | <u> </u>   |            | <u>  *</u>       | 1 2                                                         | U                                                                                                                                                                                                                                                                                                                                                         |
| E | 3 |   |            |            |                  |                                                             | 6                                                                                                                                                                                                                                                                                                                                                         |
| C |   |   | * *<br>* * | ¢<br>¢<br> | • •<br>• •       | + +<br>+                                                    |                                                                                                                                                                                                                                                                                                                                                           |
| ſ |   |   | II         |            | I<br>I<br>I<br>I |                                                             |                                                                                                                                                                                                                                                                                                                                                           |
| E |   |   |            |            |                  | local article numl                                          | D Tiefbau<br>ieb GmbH                                                                                                                                                                                                                                                                                                                                     |
| F | - | 1 | 2          | ▲ 3        | 4                | title:<br>ACO SlotTop<br>SlotTop V100 H1<br>Schlitzrahmen V | 5 Rendsburg, Postfach 320 created by:   J4331 / 354-500 rbhatia   105 C250 Stripe 10mm L1m, Stainless Steet   100 H105 C250 Streifen 10mm L1m, Edels   bution and utilization of this document as well as the comm   authorization is prohibited. Offenders will be held liable for te   event of the grant of a patent, utility model or design. Obs   6 |