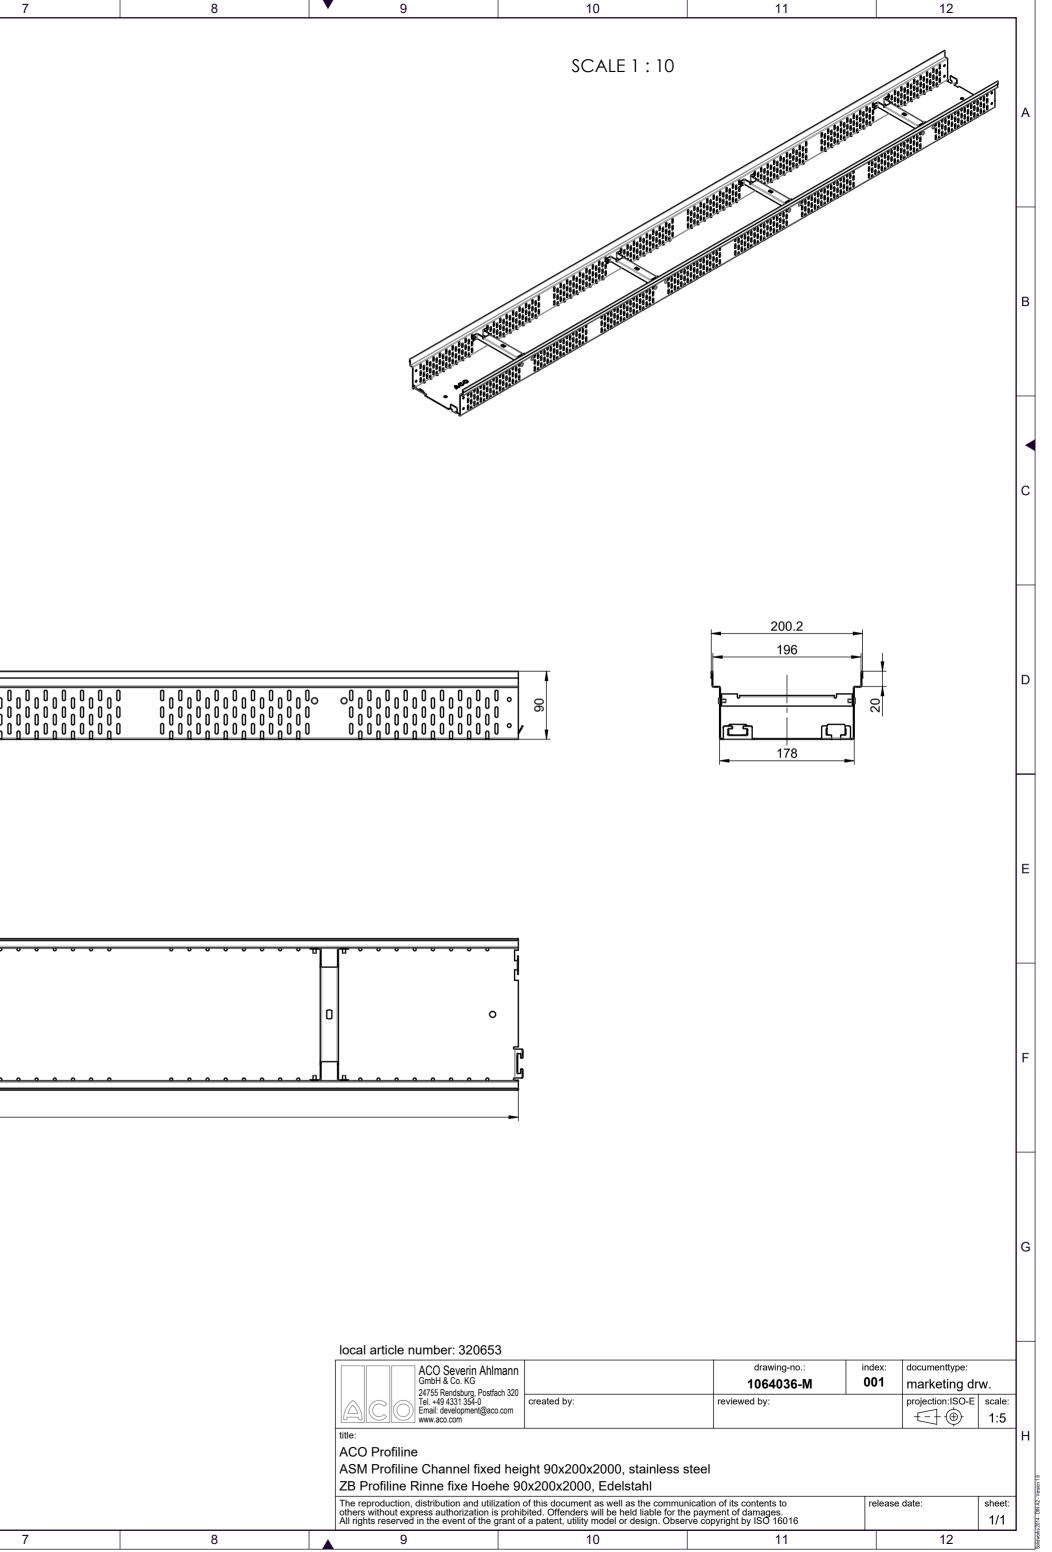

|     | <u> </u> |                                                                                             | 2000 | <u>.                                     </u> |
|   |                                                                  |     |          |                                                                                             |      |                                               |
|   |                                                                  |     |          |                                                                                             |      |                                               |

| 1 | 2 | 3 | 4 | 5 | 6 |  |
|---|---|---|---|---|---|--|
|   |   |   |   |   |   |  |