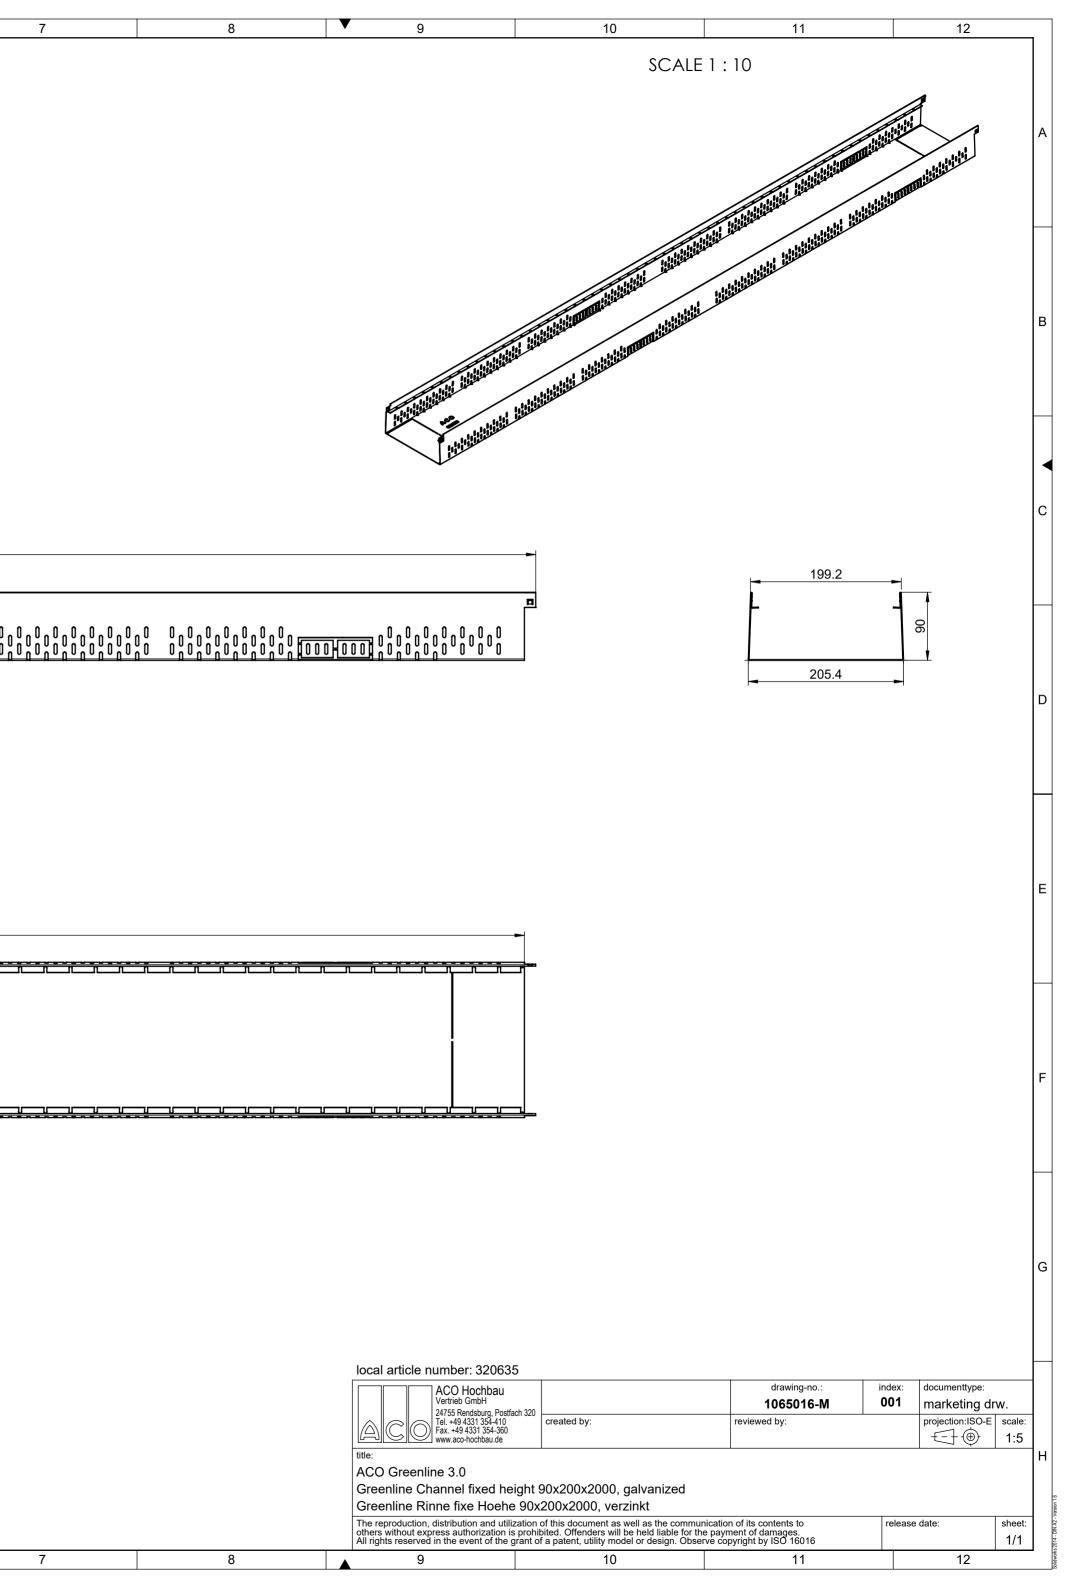

|                                            |                                        |                                               |                                        |                                        |
| - |   |           |                                        |                                            |                                        |                                               |                                        |                                        |
|   | 1 | 2         | 2                                      | 3                                          | 4                                      | 5                                             | 6                                      | Т                                      |