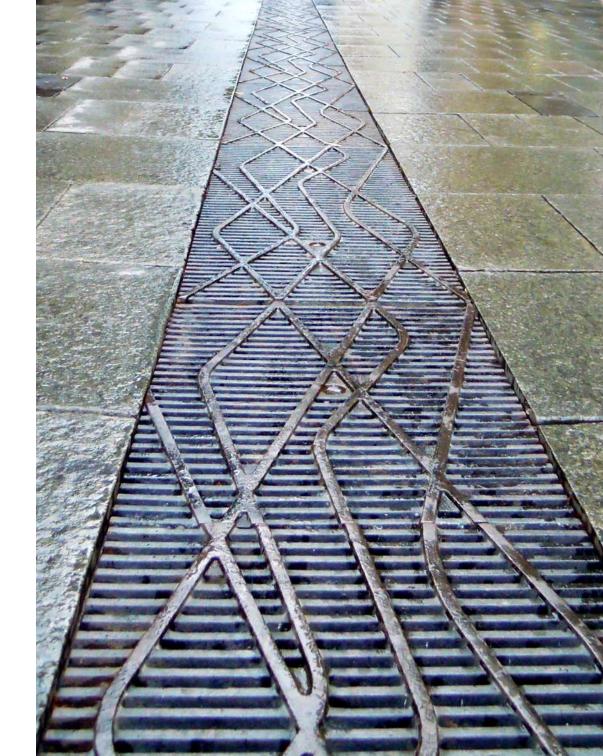

#### PALEISBRUG

- 's-Hertogenbosch, Netherlands
- CAST IRON SLOTTED GRATING | Multiline

COLEGIO DEL AIRE Zapopan, Mexico

PEDESTRIAN ZONE "FELDSCHMIEDE" Itzehoe, Germany

"The extraordinary does not happen in a straight, ordinary way."