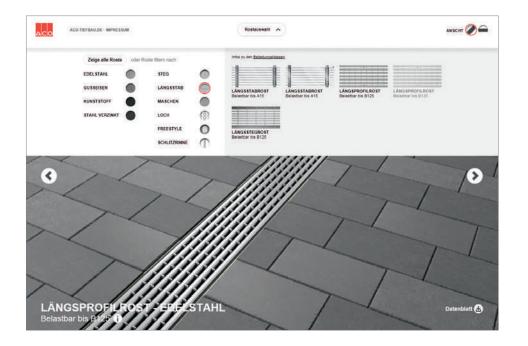

# **Grating Configurator**

The grating configurator aids choosing the best solution on the basis of visual criteria and different scenarios. The technical data on the selected gratings can be downloaded or saved in a project folder.

www.draindesign.de