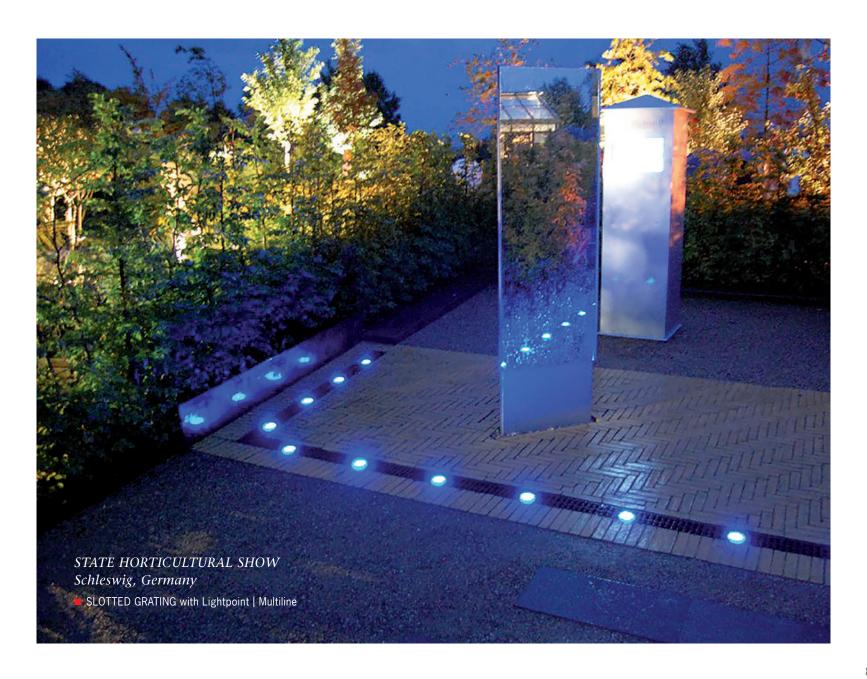

### OBEREIDERHAFEN Rendsburg, Germany

■ SLOTTED GRATING with Lightpoint | Multiline