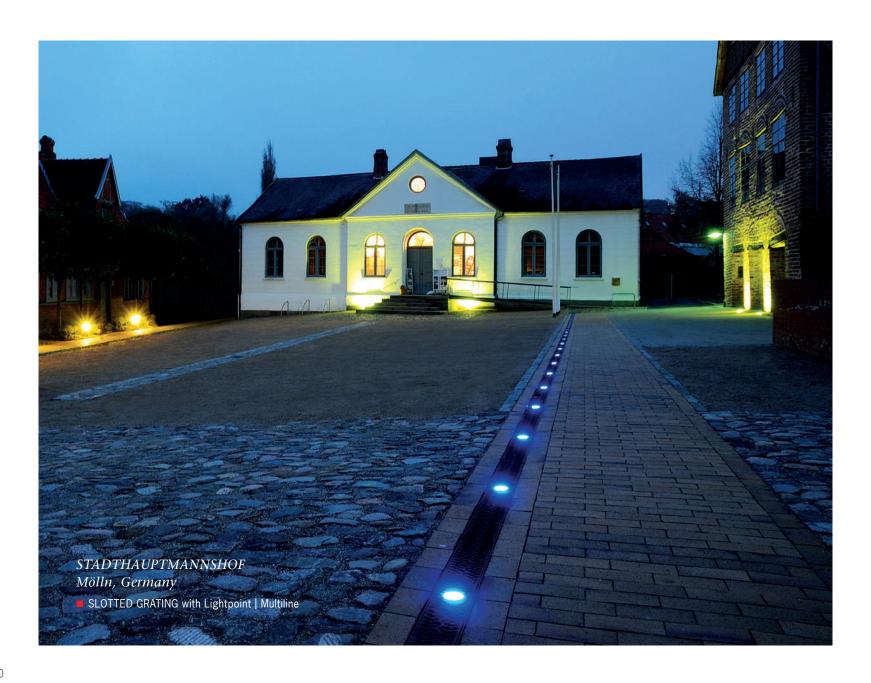

### OBEREIDERHAFEN Rendsburg, Germany

■ SLOTTED GRATING with Lightpoint | Multiline