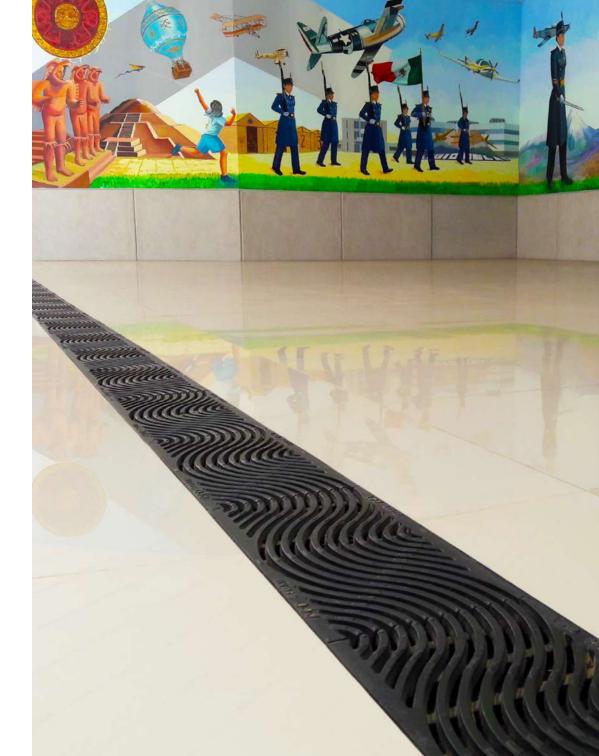

#### PALEISBRUG

- 's-Hertogenbosch, Netherlands
- CAST IRON SLOTTED GRATING | Multiline

COLEGIO DEL AIRE Zapopan, Mexico

PEDESTRIAN ZONE "FELDSCHMIEDE" Itzehoe, Germany

"The extraordinary does not happen in a straight, ordinary way."