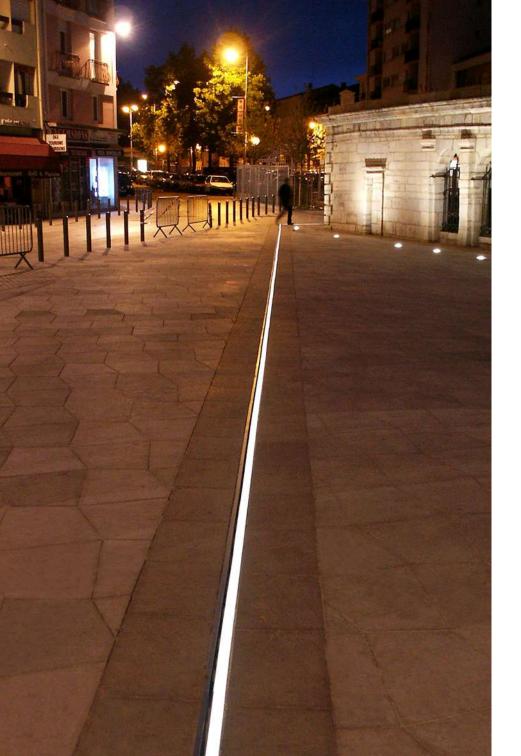

# LE PLACE DE LA FONTAINE CHAUDE Dax, France

■ SIDELINE with LED lighting | Multiline

"Light absorbs darkness, creating a safe haven."

Pavel Kosorin

RVT SINT-JOZEF
Ertvelde, Belgium

SIDELINE with LED lighting | Multiline