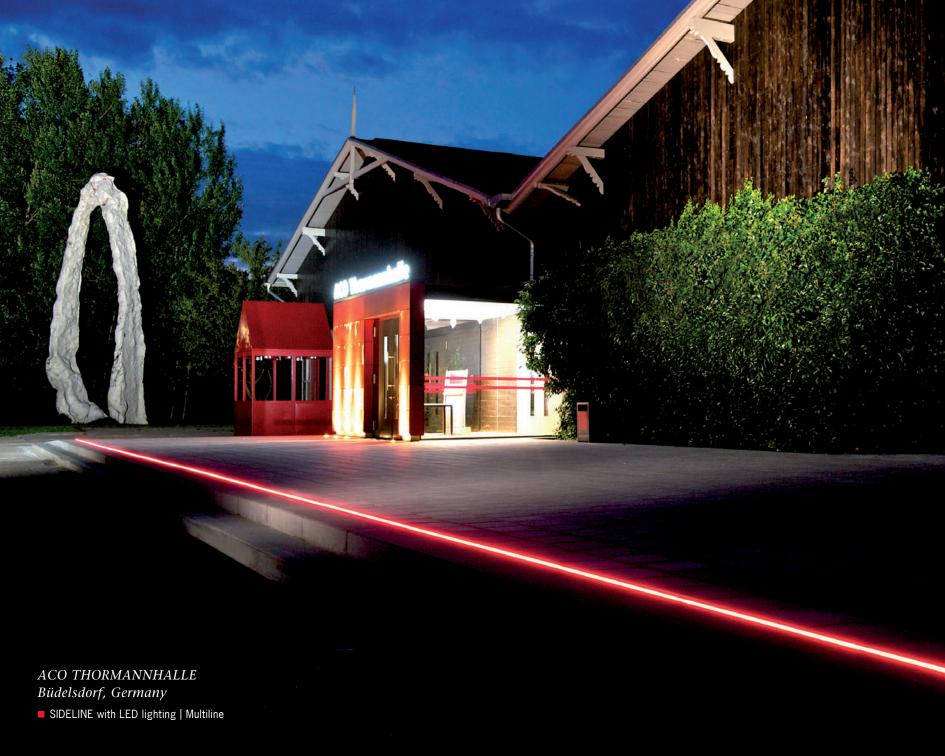

SERVISNI CENTAR Trogir, Croatia ■ SLOT CHANNEL | Multiline

Line Drainage with Lighting

"Light is a symbol of life and joy."

Honoré de Balzac