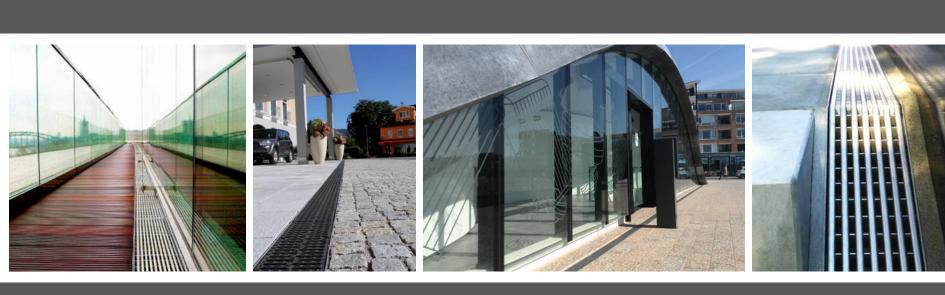

## The Aesthetics of the Line

ACO DRAIN® surfaces are as diverse as the architectural demands. Function and aesthetics always create a unique relationship. Be it ductile iron, galvanized steel, stainless steel, plastic or polymer concrete: Our surfaces always suit the situation – or even add aesthetic value. Slotted frames work as a design element in the architectural design; light trails lead the eye into the distance and provide orientation. Individually designed grating systems open the space for inspiration.